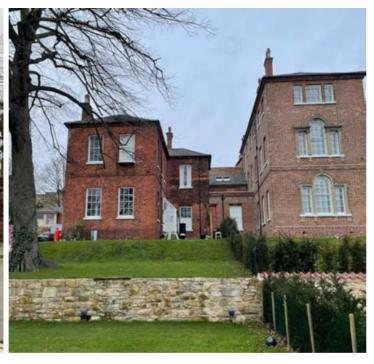

## Warden's House, Drury Lane.

## Site location plan



SITE LOCATION PLAN

SCALE 1:1250

Do not acale from this drawing. Figured dimensions are taken to structure unless indicated otherwise. All dimensions to be checked on site prior

## Site Plan





1 PROPOSED ANNEX

PROPOSED SITE PLAN SCALE: 1:200







PROPOSED WEST ELEVATION (Including Chad Varah House, boundary wall and Gibralter Hill) SCALE 1:200



 $\mbox{\it PROPOSED}$  SOUTH  $\mbox{\it ELEVATION}$  (Including Chad Varah House)  $\mbox{\it SCALE 1:200}$ 



 $\mbox{\bf PROPOSED}$   $\mbox{\bf NORTH}$   $\mbox{\bf ELEVATION}$  (Including Chad Varah House)  $\mbox{\tiny SCALE 1:200}$ 



PROPOSED EAST ELEVATION (Including boundry wall and Gibralter Hill) SCALE 1:200





PROPOSED NORTH ELEVATION SCALE 1:100













Examples of the use of brickwork, glazing and materials.













Elevation of previously approved extension