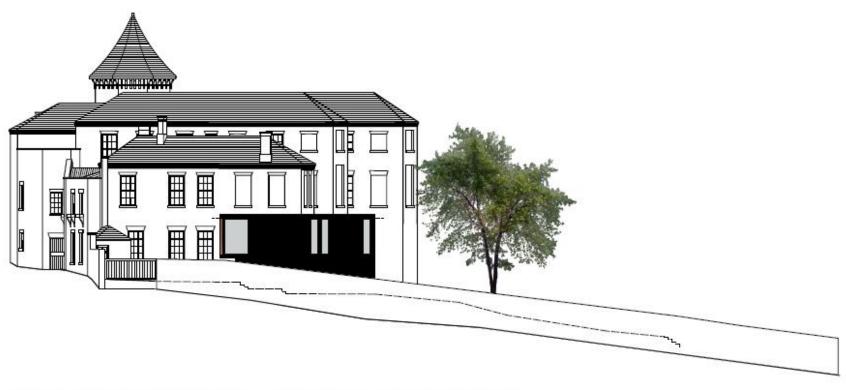

## Site Plan

1 PROPOSED ANNEX

PROPOSED SITE PLAN SCALE: 1:200

PROPOSED WEST ELEVATION (Including Chad Varah House, boundary wall and Gibralter Hill) SCALE 1:200

 $\mbox{\it PROPOSED}$  SOUTH  $\mbox{\it ELEVATION}$  (Including Chad Varah House)  $\mbox{\it SCALE 1:200}$ 