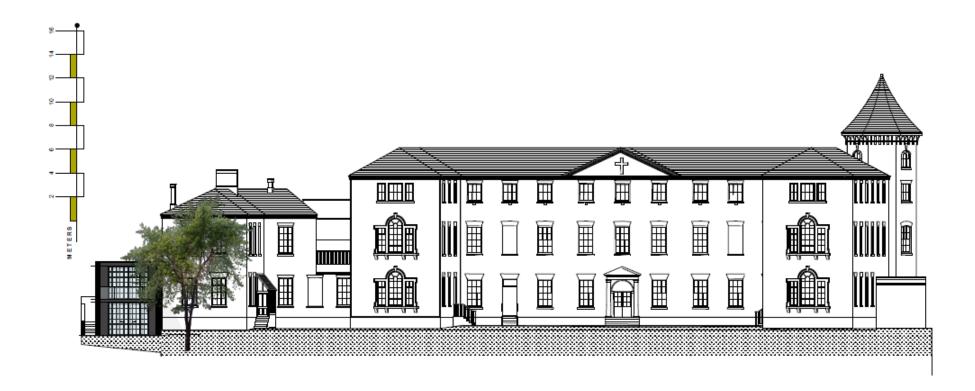

## Site Plan

1 PROPOSED ANNEX

PROPOSED SITE PLAN SCALE: 1:200

PROPOSED WEST ELEVATION (Including Chad Varah House, boundary wall and Gibralter Hill) SCALE 1:200

 $\mbox{\it PROPOSED}$  SOUTH  $\mbox{\it ELEVATION}$  (Including Chad Varah House)  $\mbox{\it SCALE 1:200}$ 