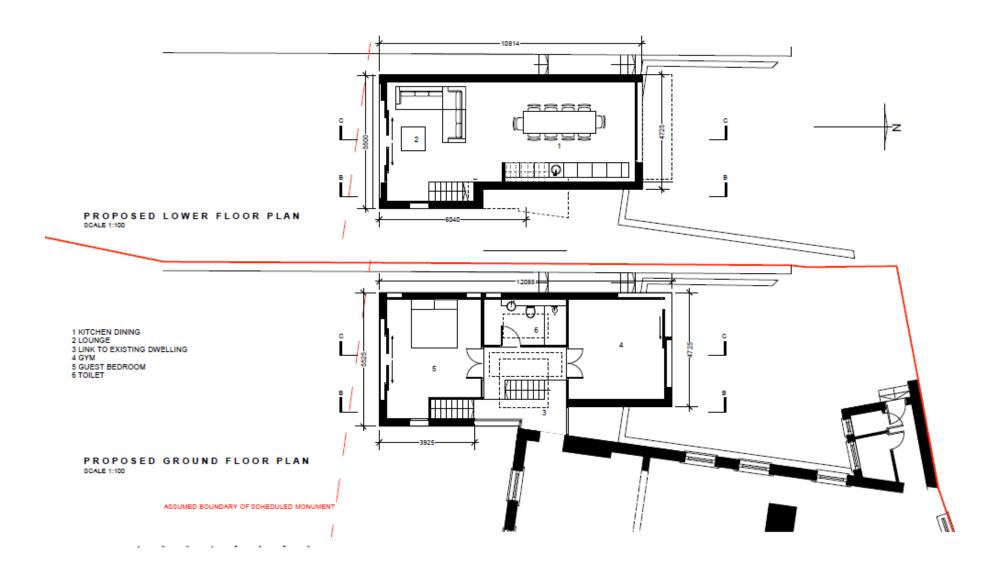

## Site Plan

1 PROPOSED ANNEX

PROPOSED SITE PLAN SCALE: 1:200

PROPOSED WEST ELEVATION (Including Chad Varah House, boundary wall and Gibralter Hill) SCALE 1:200

 $\mbox{\it PROPOSED}$  SOUTH  $\mbox{\it ELEVATION}$  (Including Chad Varah House)  $\mbox{\it SCALE 1:200}$ 