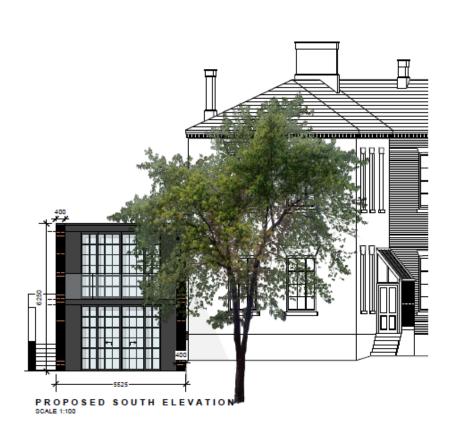

## Site Plan

1 PROPOSED ANNEX

PROPOSED SITE PLAN SCALE: 1:200

PROPOSED WEST ELEVATION (Including Chad Varah House, boundary wall and Gibralter Hill) SCALE 1:200

 $\mbox{\it PROPOSED}$  SOUTH  $\mbox{\it ELEVATION}$  (Including Chad Varah House)  $\mbox{\it SCALE 1:200}$ 

 $\mbox{\bf PROPOSED}$   $\mbox{\bf NORTH}$   $\mbox{\bf ELEVATION}$  (Including Chad Varah House)  $\mbox{\tiny SCALE 1:200}$ 

PROPOSED EAST ELEVATION (Including boundry wall and Gibralter Hill) SCALE 1:200