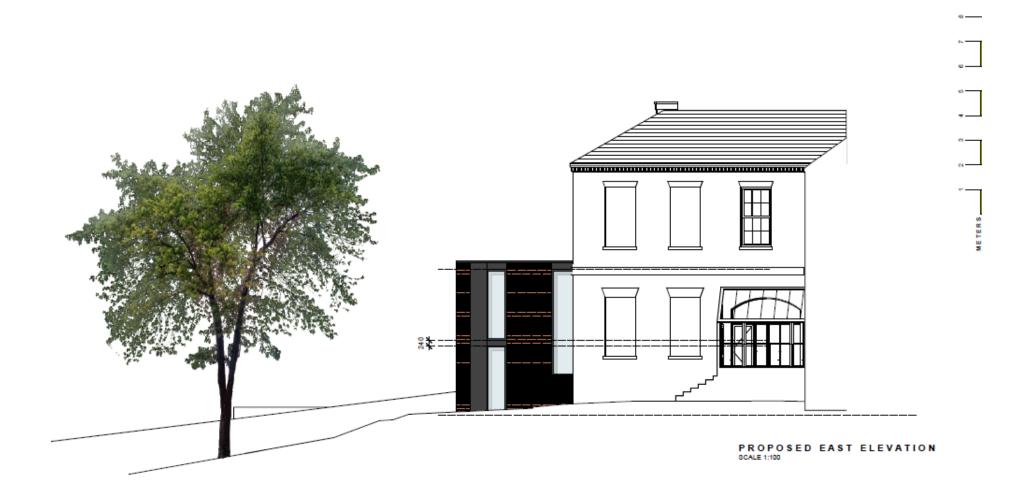

 $\mbox{\bf PROPOSED}$   $\mbox{\bf NORTH}$   $\mbox{\bf ELEVATION}$  (Including Chad Varah House)  $\mbox{\tiny SCALE 1:200}$ 

PROPOSED EAST ELEVATION (Including boundry wall and Gibralter Hill) SCALE 1:200