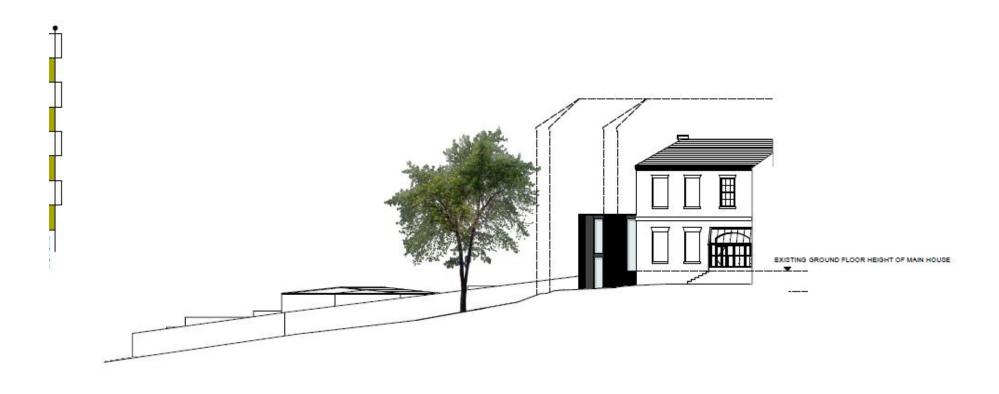

## Site Plan

1 PROPOSED ANNEX

PROPOSED SITE PLAN SCALE: 1:200

PROPOSED WEST ELEVATION (Including Chad Varah House, boundary wall and Gibralter Hill) SCALE 1:200

 $\mbox{\it PROPOSED}$  SOUTH  $\mbox{\it ELEVATION}$  (Including Chad Varah House)  $\mbox{\it SCALE 1:200}$ 

 $\mbox{\bf PROPOSED}$   $\mbox{\bf NORTH}$   $\mbox{\bf ELEVATION}$  (Including Chad Varah House)  $\mbox{\tiny SCALE 1:200}$ 

PROPOSED EAST ELEVATION (Including boundry wall and Gibralter Hill) SCALE 1:200