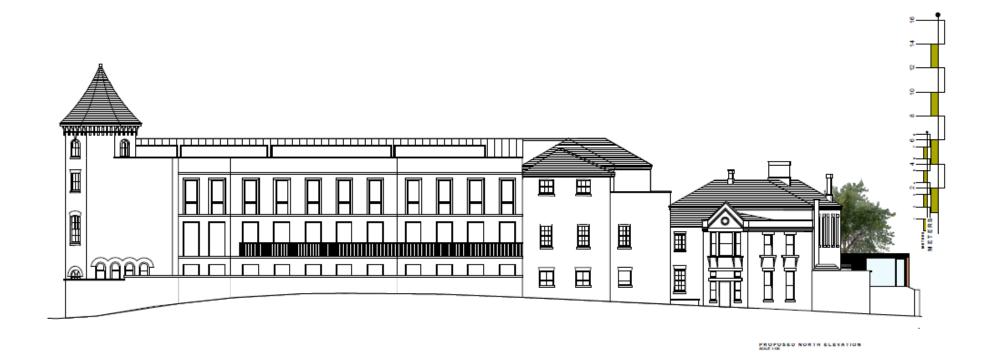

 $\mbox{\bf PROPOSED}$   $\mbox{\bf NORTH}$   $\mbox{\bf ELEVATION}$  (Including Chad Varah House)  $\mbox{\tiny SCALE 1:200}$ 

PROPOSED EAST ELEVATION (Including boundry wall and Gibralter Hill) SCALE 1:200

PROPOSED NORTH ELEVATION SCALE 1:100

Examples of the use of brickwork, glazing and materials.

Elevation of previously approved extension