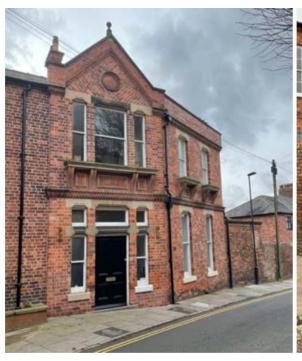

## Warden's House, Drury Lane.

## Site location plan



SITE LOCATION PLAN

SCALE 1:1250

Do not acale from this drawing. Figured dimensions are taken to structure unless indicated otherwise. All dimensions to be checked on site prior

## Site Plan





1 PROPOSED ANNEX

PROPOSED SITE PLAN SCALE: 1:200







PROPOSED WEST ELEVATION (Including Chad Varah House, boundary wall and Gibralter Hill) SCALE 1:200



 $\mbox{\it PROPOSED}$  SOUTH  $\mbox{\it ELEVATION}$  (Including Chad Varah House)  $\mbox{\it SCALE 1:200}$ 



 $\mbox{\bf PROPOSED}$   $\mbox{\bf NORTH}$   $\mbox{\bf ELEVATION}$  (Including Chad Varah House)  $\mbox{\tiny SCALE 1:200}$ 



PROPOSED EAST ELEVATION (Including boundry wall and Gibralter Hill) SCALE 1:200





PROPOSED NORTH ELEVATION SCALE 1:100













Examples of the use of brickwork, glazing and materials.













Elevation of previously approved extension