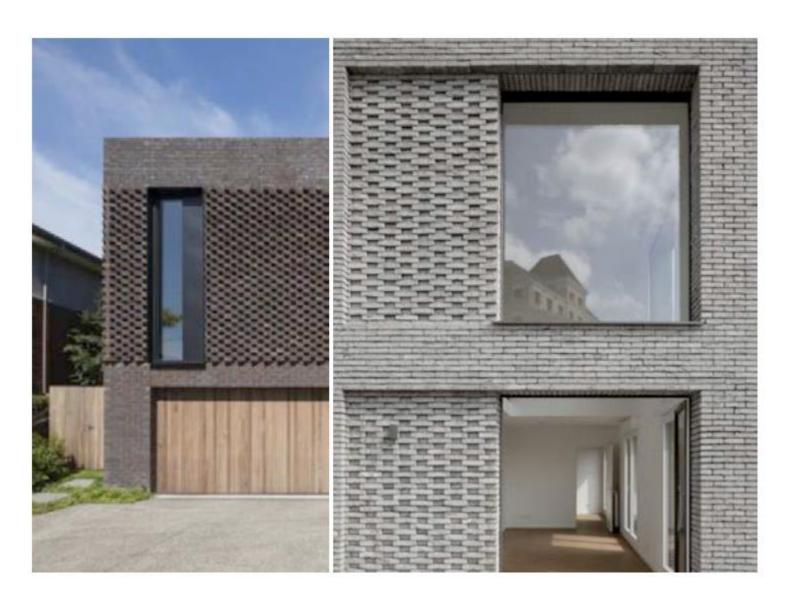

PROPOSED NORTH ELEVATION SCALE 1:100

Examples of the use of brickwork, glazing and materials.

Elevation of previously approved extension