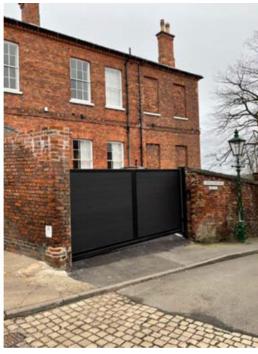

## Warden's House, Drury Lane.

## Site location plan



SITE LOCATION PLAN

SCALE 1:1250

Do not acale from this drawing. Figured dimensions are taken to structure unless indicated otherwise. All dimensions to be checked on site prior

## Site Plan





1 PROPOSED ANNEX

PROPOSED SITE PLAN SCALE: 1:200







PROPOSED WEST ELEVATION (Including Chad Varah House, boundary wall and Gibralter Hill) SCALE 1:200



 $\mbox{\it PROPOSED}$  SOUTH  $\mbox{\it ELEVATION}$  (Including Chad Varah House)  $\mbox{\it SCALE 1:200}$ 



 $\mbox{\bf PROPOSED}$   $\mbox{\bf NORTH}$   $\mbox{\bf ELEVATION}$  (Including Chad Varah House)  $\mbox{\tiny SCALE 1:200}$ 



PROPOSED EAST ELEVATION (Including boundry wall and Gibralter Hill) SCALE 1:200





PROPOSED NORTH ELEVATION SCALE 1:100













Examples of the use of brickwork, glazing and materials.













Elevation of previously approved extension