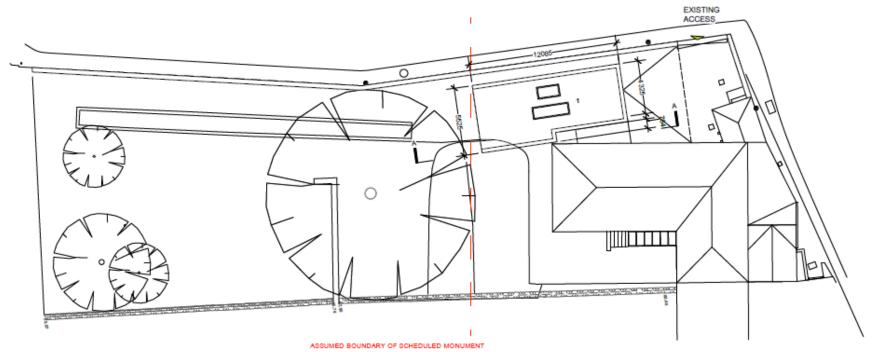

## Site Plan

1 PROPOSED ANNEX

PROPOSED SITE PLAN SCALE: 1:200

PROPOSED WEST ELEVATION (Including Chad Varah House, boundary wall and Gibralter Hill) SCALE 1:200

 $\mbox{\it PROPOSED}$  SOUTH  $\mbox{\it ELEVATION}$  (Including Chad Varah House)  $\mbox{\it SCALE 1:200}$ 