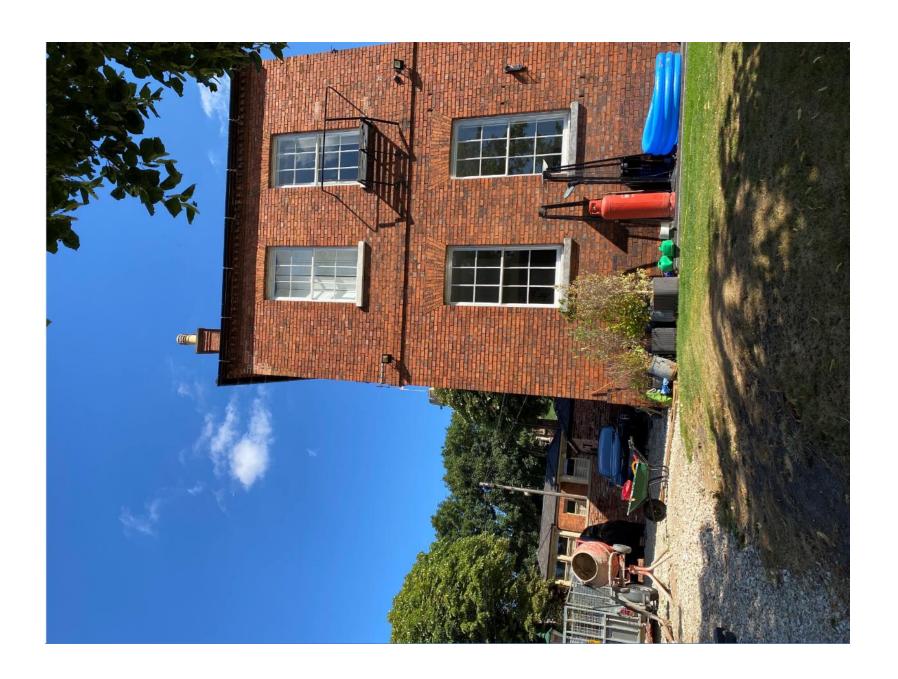

## Warden's House, Drury Lane.

## Site Plan

1 PROPOSED ANNEX

PROPOSED SITE PLAN SCALE: 1:200

PROPOSED WEST ELEVATION (Including Chad Varah House, boundary wall and Gibralter Hill) SCALE 1:200

 $\mbox{\it PROPOSED}$  SOUTH  $\mbox{\it ELEVATION}$  (Including Chad Varah House)  $\mbox{\it SCALE 1:200}$ 