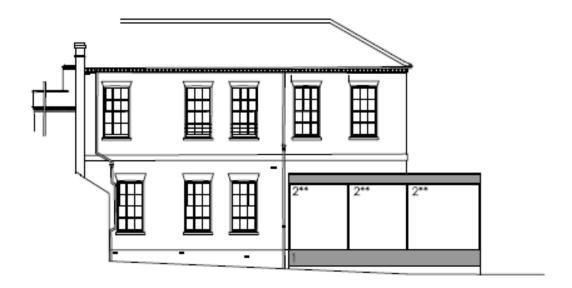

PROPOSED NORTH ELEVATION SCALE 1:100

Examples of the use of brickwork, glazing and materials.

Elevation of previously approved extension