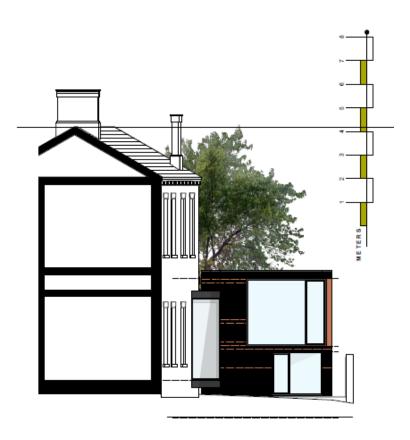

 $\mbox{\bf PROPOSED}$   $\mbox{\bf NORTH}$   $\mbox{\bf ELEVATION}$  (Including Chad Varah House)  $\mbox{\tiny SCALE 1:200}$ 

PROPOSED EAST ELEVATION (Including boundry wall and Gibralter Hill) SCALE 1:200